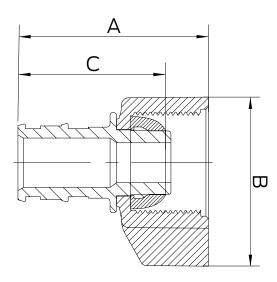

## **Certifications & Listings**

ASTM F1960, ASTM F877, CSA B137.5, NSF/ANSI 14, NSF/ANSI/CAN 61, NSF/ANSI/CAN 372

For listing information, please contact Customer Service.

| Dimensions (inches) |                  |      |      |      |
|---------------------|------------------|------|------|------|
| Part #              | Size             | A    | В    | С    |
| UA526               | 1/2" x 1/2" NPSM | 1.57 | 1.31 | 1.30 |