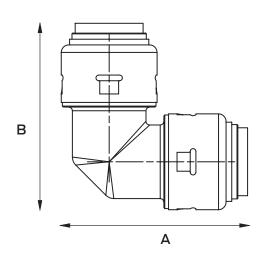

 $\ast$  HDPE installations must use a tube stiffener. Sold separately by HDPE manufacturer.

| Dimensions (inches) |      |     |     |  |
|---------------------|------|-----|-----|--|
| Part #              | Size | A   | В   |  |
| UR248               | 1/2" | 1.9 | 1.9 |  |
| UR256               | 3/4" | 2.5 | 2.5 |  |