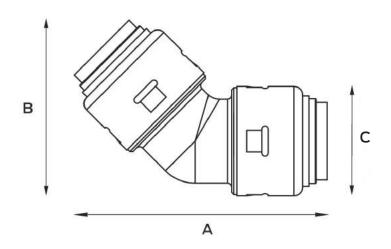

 $\ast$  HDPE installations must use a tube stiffener. Sold separately by HDPE manufacturer.

| Dimensions (Inches) |      |     |     |     |  |
|---------------------|------|-----|-----|-----|--|
| Part #              | Size | А   | В   | С   |  |
| UR648               | 1/2" | 2.0 | 1.6 | 1.0 |  |
| UR656               | 3/4" | 2.8 | 2.2 | 1.3 |  |