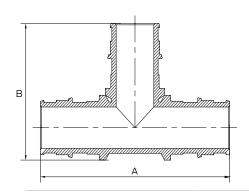

| Dimensions (inches) |                    |      |      |
|---------------------|--------------------|------|------|
| Part #              | Size               | A    | В    |
| UAB412              | 3/4" x 3/4" x 1/2" | 2.79 | 1.76 |