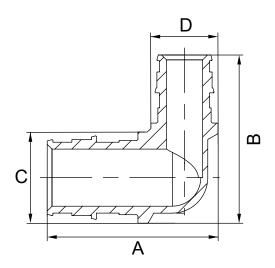

| Dimensions (inches) |             |      |      |      |     |
|---------------------|-------------|------|------|------|-----|
| Part #              | Size        | A    | В    | С    | D   |
| UAB274              | 1/2" x 3/4" | 1.78 | 1.75 | 0.95 | 0.7 |