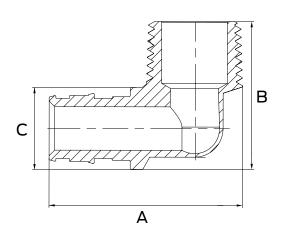

| Dimensions (inches) |                  |      |      |      |
|---------------------|------------------|------|------|------|
| Part #              | Size             | A    | В    | С    |
| UAB280              | 1/2" x 1/2" MNPT | 1.69 | 1.18 | 0.72 |