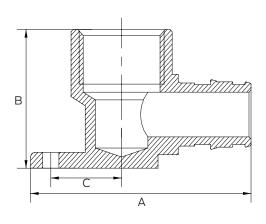

| Dimensions (inches) |                  |      |      |      |
|---------------------|------------------|------|------|------|
| Part #              | Size             | A    | В    | С    |
| UAB334              | 1/2" x 1/2" FNPT | 2.15 | 1.23 | 0.64 |
| UAB340              | 3/4" x 3/4" FNPT | 2.15 | 1.22 | 0.89 |