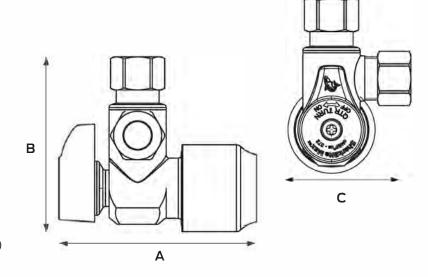

| Dimensions (inches) |                    |     |     |     |
|---------------------|--------------------|-----|-----|-----|
| Part #              | Size               | A   | В   | C   |
| UR25558             | 1/2" x 3/8" x 3/8" | 2.5 | 2.3 | 1.6 |