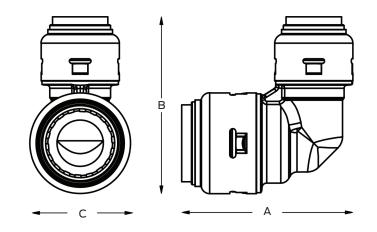

\* HDPE installations must use a tube stiffener. Sold separately by HDPE manufacturer.

| Dimensions (Inches) |             |     |     |     |  |
|---------------------|-------------|-----|-----|-----|--|
| Part #              | Size        | А   | В   | С   |  |
| UR274               | 3/4" X 1/2" | 2.2 | 2.3 | 1.3 |  |