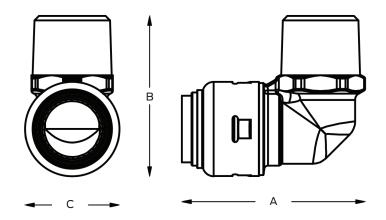

\* HDPE installations must use a tube stiffener. Sold separately by HDPE manufacturer.

| Dimensions (Inches) |                  |     |     |     |  |
|---------------------|------------------|-----|-----|-----|--|
| Part #              | Size             | А   | В   | С   |  |
| UR280               | 1/2" X 1/2" MNPT | 1.9 | 1.7 | 1.0 |  |