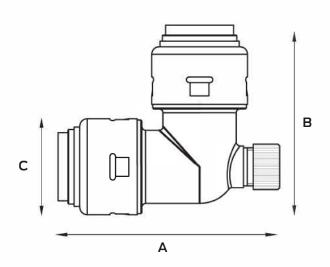

| Dimensions (inches) |      |     |     |     |
|---------------------|------|-----|-----|-----|
| Part #              | Size | A   | В   | С   |
| UR5248              | 1/2" | 2.3 | 1.9 | 1.0 |
| UR5256              | 3/4" | 2.8 | 2.4 | 1.3 |