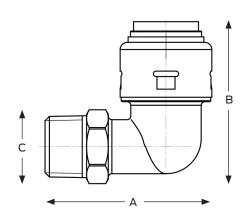

| Dimensions (Inches) |                  |     |     |     |  |
|---------------------|------------------|-----|-----|-----|--|
| Part #              | Size             | А   | В   | С   |  |
| UR281               | 1/2" X 3/8" FNPT | 1.8 | 1.8 | 1.0 |  |