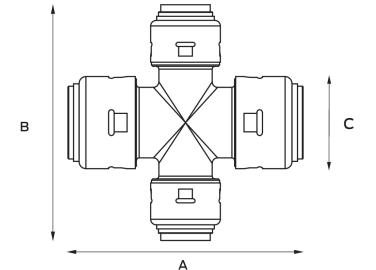

\* HDPE installations must use a tube stiffener. Sold separately by HDPE manufacturer.

| Dimensions (Inches) |                           |     |     |     |  |
|---------------------|---------------------------|-----|-----|-----|--|
| Part #              | Size                      | А   | В   | С   |  |
| UR380               | 3/4" x 3/4" x 1/2" x 1/2" | 3.7 | 3.4 | 1.3 |  |