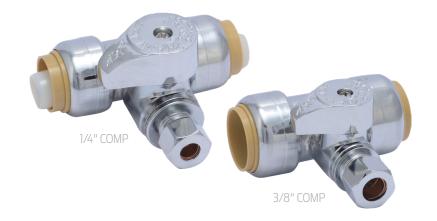

## SHARKBITE TEE STOP

SharkBite® Tee Stops allow the user to tap into existing supply lines to add fixtures and appliances with the speed and convenience of push-fit connections to the final phase of plumbing projects. The SharkBite Tee can be used on PEX, Copper, CPVC, and PE-RT.

## Use for several installations:

**DISHWASHERS** 

**DEHUMIDIFIERS** 

**ICE MAKERS** 

| Product Description             | Part# |
|---------------------------------|-------|
| 1/2" X 1/2" X 1/4" COMP         | 24983 |
| 1/2" X 1/2" X 3/8" COMP         | 24984 |
| 3/4" X 3/4" X 1/4" COMP         | 24985 |
| 3/4" X 3/4" X 3/8" COMP         | 24986 |
| 1/2" X 1/2" X 1/4" (3/8" OD) SB | 24987 |